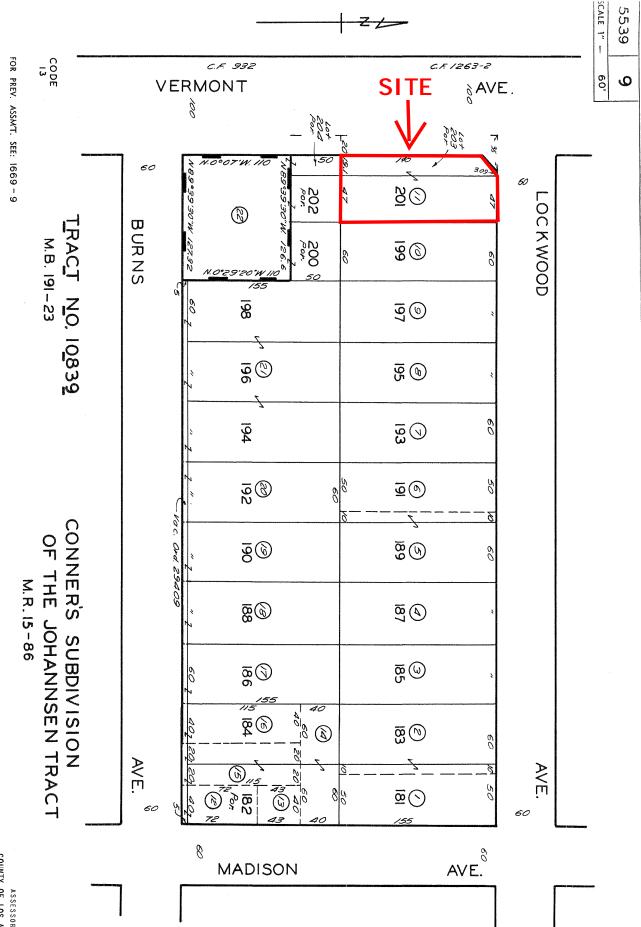

## FREESTANDING AUTOMOTIVE PROPERTY FOR LEASE (MEDICAL – FOOD ALSO ACCEPTABLE)

**LOCATION**: 930 N. Vermont Avenue, Los Angeles, Ca 90029

(Corner of Lockwood Avenue, two (2) blocks south of

Santa Monica Boulevard)

**APN** #: 5539-009-011

**PARKING:** Secured parking lot along with ample street parking

**CURRENT USE:** Automotive Repair Shop

**COMMENTS:** This property offers a great location on Vermont Avenue

directly across from Los Angeles City College and two (2) blocks south of Santa Monica Boulevard. High Traffic counts with a Metro Subway Station located one (1) block away. Four (4) double bays along with excellent secured parking make this an ideal location for any successful Automotive Business. Also open to other possible uses like