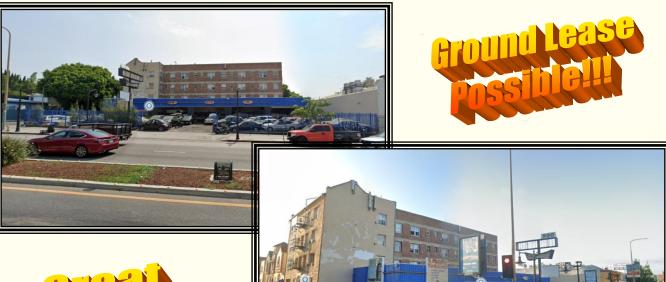

## PRIME FREESTANDING AUTOMOTIVE PROPERTY "FOR LEASE" (MEDICAL/FOOD/OTHER USES POSSIBLE!)

4,050\* +/- SQ. FT. OF BUILDING ON 10,198\* +/- SQ. FT. OF LAND

\$13,500.00 PER MONTH, NNN (\$0.60 p.s.f.)

930 N. VERMONT AVENUE, LOS ANGELES, CA 90029

## FREESTANDING AUTOMOTIVE PROPERTY FOR LEASE (MEDICAL – FOOD ALSO ACCEPTABLE)

**LOCATION**: 930 N. Vermont Avenue, Los Angeles, Ca 90029

(Corner of Lockwood Avenue, two (2) blocks south of

Santa Monica Boulevard)

**BUILDING:** 4,050 +/- square feet of building\*

(Four (4) auto bays with office)

LAND: 10,198 +/- square feet of land\*

**LEASE PRICE:** \$13,500.00 per month, NNN (\$2,500.00 per month)

**ZONING/YEAR BUILT:** LAC2 - 1970

**APN** #: 5539-009-011

**PARKING:** Secured parking lot along with ample street parking

**CURRENT USE:** Automotive Repair Shop

**COMMENTS:** This property offers a great location on Vermont Avenue

directly across from Los Angeles City College and two (2) blocks south of Santa Monica Boulevard. High Traffic counts with a Metro Subway Station located one (1) block away. Four (4) double bays along with excellent secured parking make this an ideal location for any successful Automotive Business. Also open to other possible uses like